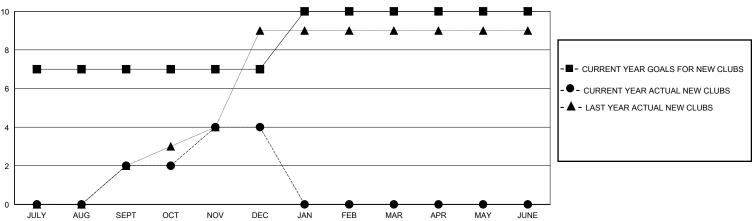

## District 306 A2

**LOCATION REP OF SRI LANKA** GMT: **GMT CA** 

| •                     |               |           |               |                       |                        |                         | •                                                  |
|-----------------------|---------------|-----------|---------------|-----------------------|------------------------|-------------------------|----------------------------------------------------|
| Clubs                 |               |           |               | Members               |                        |                         |                                                    |
| RESULTS FOR 2023-2024 |               |           |               | RESULTS FOR 2023-2024 |                        |                         |                                                    |
| QUARTER               | NEW CLUB GOAL | NEW CLUBS | DROPPED CLUBS | QUARTER MEME          | BER GROWTH NET<br>GOAL | MEMBER GROWTH<br>ACTUAL | DROPPED<br>MEMBERS ACTUAL<br>(including transfers) |
| JULY/AUG/SEPT         | 7             | 2         | 0             | JULY/AUG/SEPT         | 100                    | 131                     | 61                                                 |
| OCT/NOV/DEC           | 0             | 2         | 2             | OCT/NOV/DEC           | 50                     | 113                     | 231                                                |
| JAN/FEB/MAR           | 3             | 0         | 0             | JAN/FEB/MAR           | 50                     | 0                       | 0                                                  |
| APR/MAY/JUNE          | 0             | 0         | 0             | APR/MAY/JUNE          | 50                     | 0                       | 0                                                  |