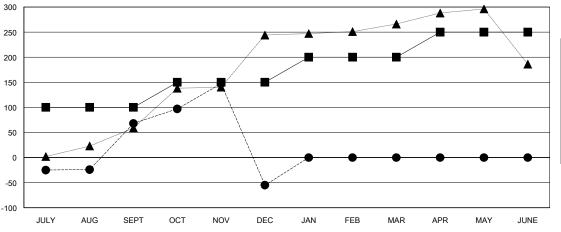

## District 306 A2

**LOCATION REP OF SRI LANKA** GMT: **GMT CA** 

| •                     |               |           |               |                       |                        |                         | •                                                  |
|-----------------------|---------------|-----------|---------------|-----------------------|------------------------|-------------------------|----------------------------------------------------|
| Clubs                 |               |           |               | Members               |                        |                         |                                                    |
| RESULTS FOR 2023-2024 |               |           |               | RESULTS FOR 2023-2024 |                        |                         |                                                    |
| QUARTER               | NEW CLUB GOAL | NEW CLUBS | DROPPED CLUBS | QUARTER MEME          | BER GROWTH NET<br>GOAL | MEMBER GROWTH<br>ACTUAL | DROPPED<br>MEMBERS ACTUAL<br>(including transfers) |
| JULY/AUG/SEPT         | 7             | 2         | 0             | JULY/AUG/SEPT         | 100                    | 131                     | 61                                                 |
| OCT/NOV/DEC           | 0             | 2         | 2             | OCT/NOV/DEC           | 50                     | 113                     | 231                                                |
| JAN/FEB/MAR           | 3             | 0         | 0             | JAN/FEB/MAR           | 50                     | 0                       | 0                                                  |
| APR/MAY/JUNE          | 0             | 0         | 0             | APR/MAY/JUNE          | 50                     | 0                       | 0                                                  |

## GOALS AND ACTUAL MEMBERS CUMULATIVE

| ■- | MEMBER      | GROWTH NET    | GOAL |
|----|-------------|---------------|------|
| _  | IVILIVIDLIX | CITCOVVIIIINE | OOAL |

Results as of: 12/31/2023

- MEMBER GROWTH ACTUAL

- LAST YEAR MEMBERSHIP ACTUAL

| DROPPED CLUBS: 2            |     | 58 CLUBS OF 111 ADDED 1 OR MORE | GENDER DISTRIBUTION        |                |
|-----------------------------|-----|---------------------------------|----------------------------|----------------|
|                             |     | NEW MEMBERS                     | MALE                       | 1,916 (76.21%) |
|                             |     | 1                               | FEMALE                     | 598 (23.79%)   |
| DROPPED MEMBERS             |     |                                 |                            |                |
| DECEASED                    | 6   | CLICK HERE FOR CUMULATIVE       | TOTAL FAMILY UNIT MEMBERS  |                |
| CLUB CANCELLED 31 OTHER 255 |     | MEMBERSHIP DATA                 | FAMILY MEMBERS PAYING HALF |                |
|                             |     |                                 |                            |                |
| TOTAL                       | 292 |                                 |                            |                |